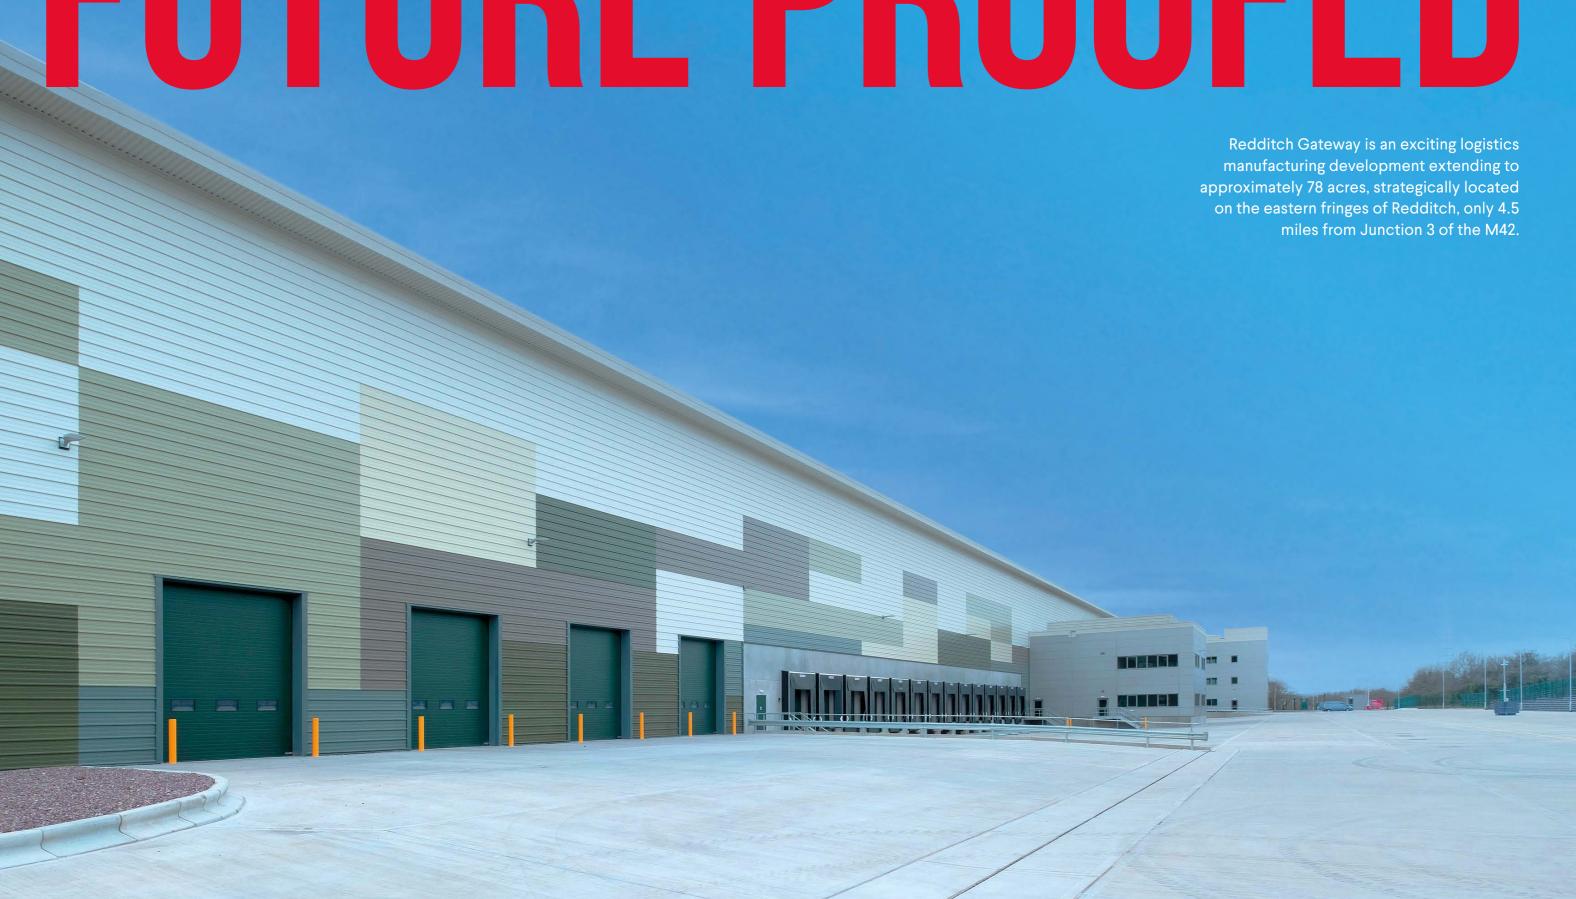

## REDDITCH GATEWAY

161,922 - 289,015 SQ FT

TWO NEW INDUSTRIAL / LOGISTICS UNITS TO LET / MAY SELL AVAILABLE NOW REDDITCH GATEWAY SOUTH, COVENTRY HIGHWAY, B98 9FL ///BRICKS.REALLY.GREW

**REDDITCHGATEWAY.COM** 