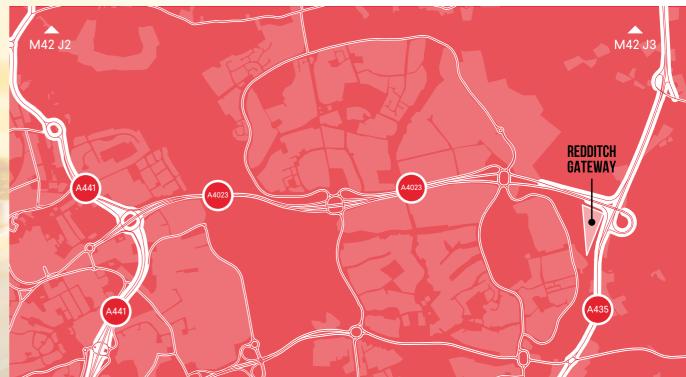

#### **LOCATION**

Redditch's location and accessibility are second to none. It is located within close proximity to three major motorways with Junction 3 of the M42 4.5 miles away, giving access to the M40 at Junction 3A of the M42 (Umberslade Interchange) and the M5 at Junction 4A (Catshill Interchange).