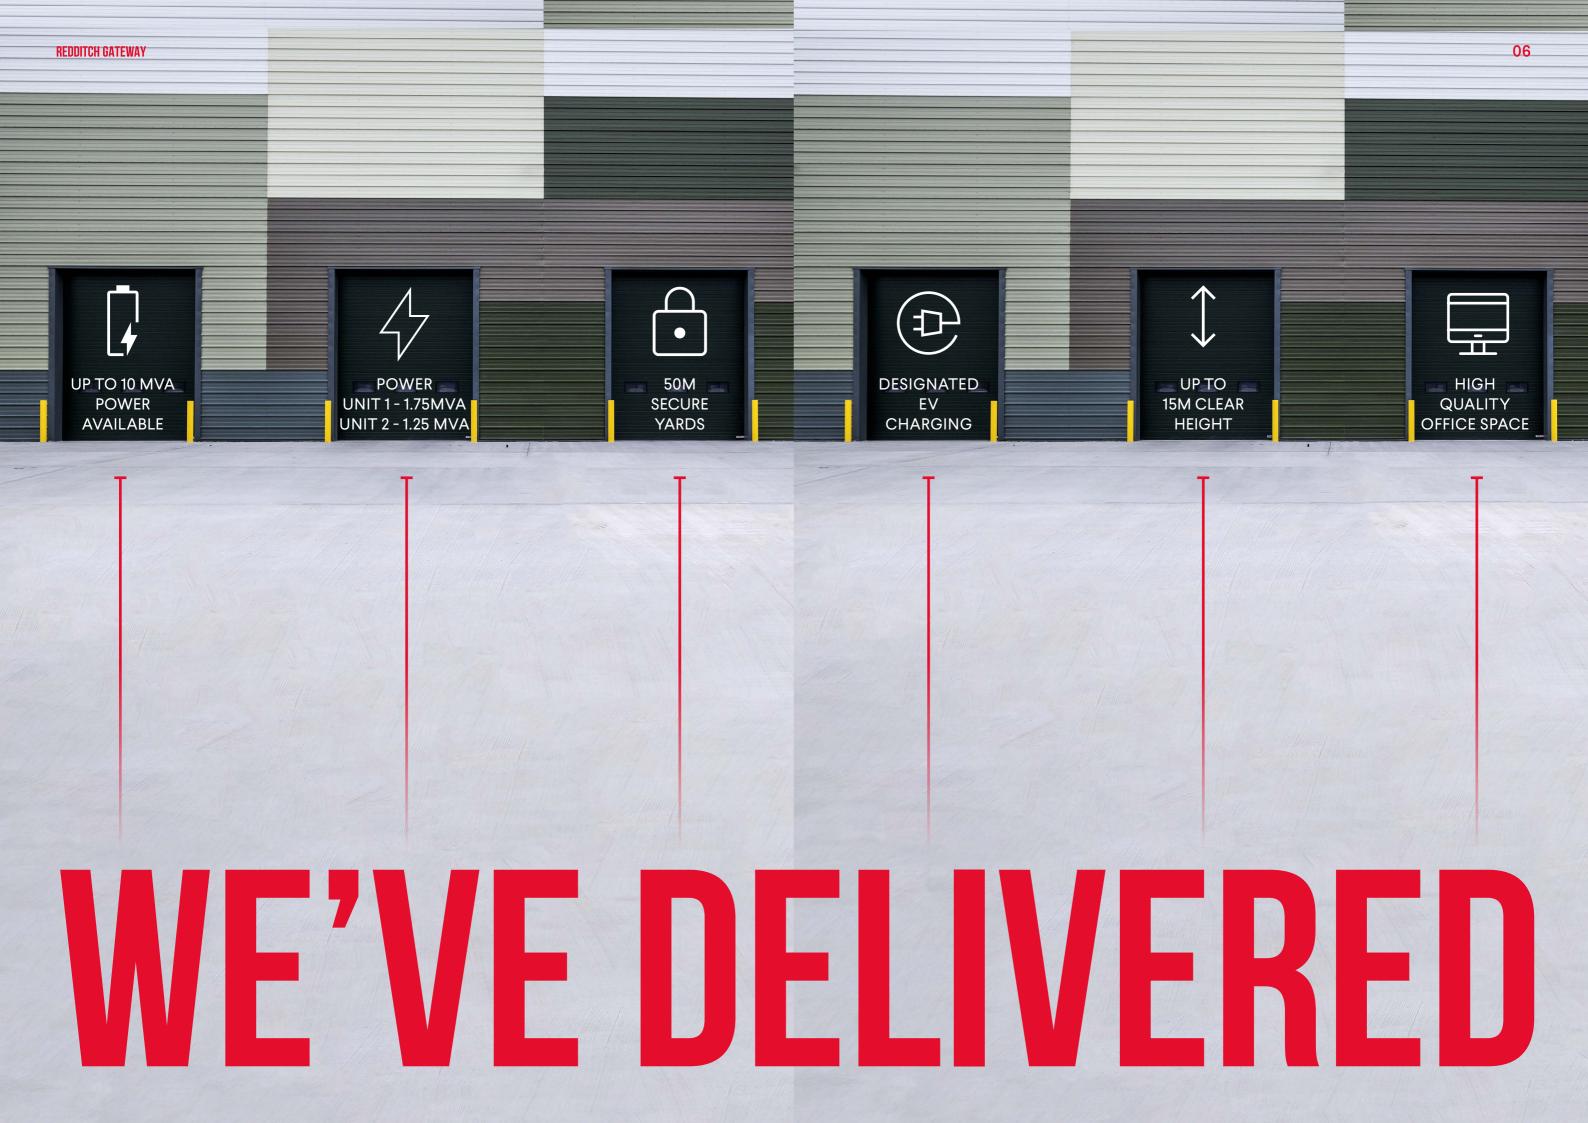

### SUSTAINABLE SOLUTIONS

Redditch Gateway has been constructed to the highest levels of sustainability and an industry leading specification designed to generate significant savings to occupiers.

EPC 'A' & BREEAM EXCELLENT RATINGS

EV CHARGING (100% FUTURE PROOFED)

15% ROOFLIGHTS
TO THE
WAREHOUSE AREA

PV ROOF PANELS

EFFICIENT THERMAL ENVELOPE DESIGN

ENERGY EFFICIENT AIR SOURCE HEAT PUMPS

CONTROLLED LED LIGHTING

USE OF RECYCLED MATERIALS