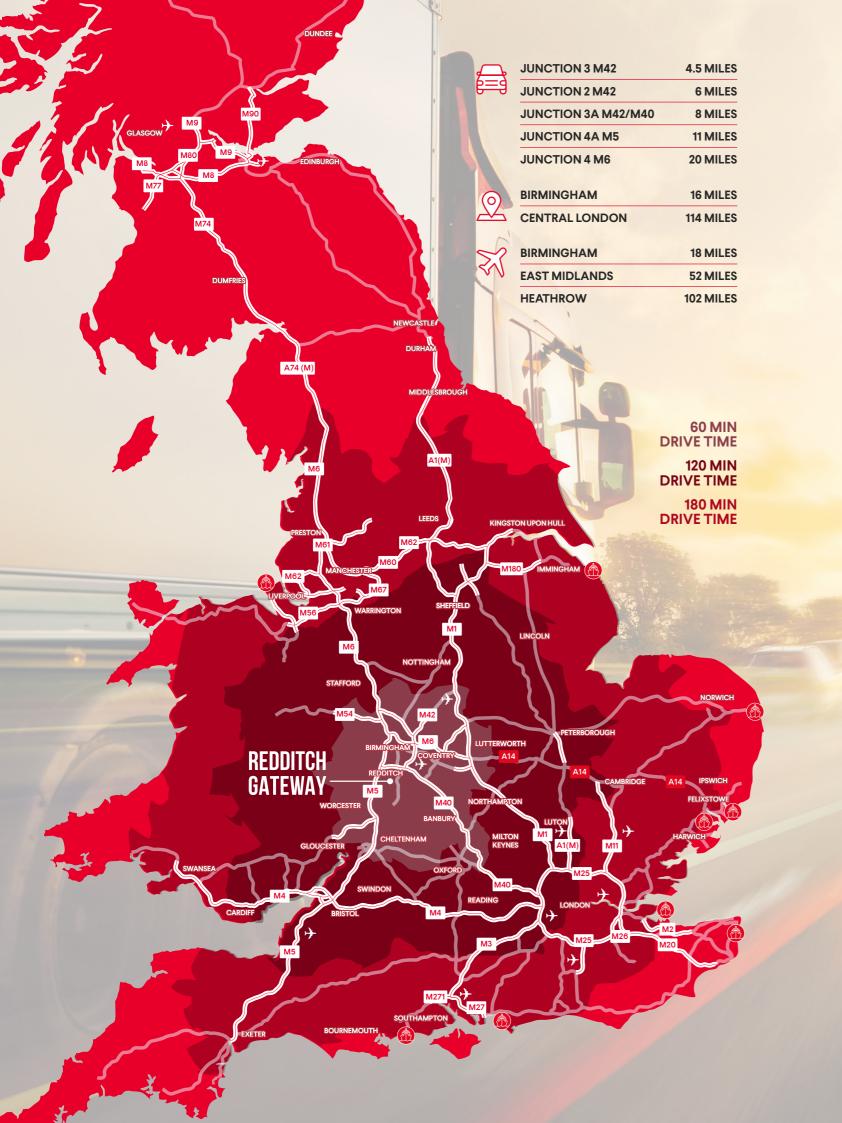

#### **LOCATION**

Redditch's location and accessibility are second to none. It is located within close proximity to three major motorways with Junction 3 of the M42 4.5 miles away, giving access to the M40 at Junction 3A of the M42 (Umberslade Interchange) and the M5 at Junction 4A (Catshill Interchange).

Redditch's internal road system is the result of major investment in the 1960s and 1970s, resulting in the smooth movement of goods and vehicles.