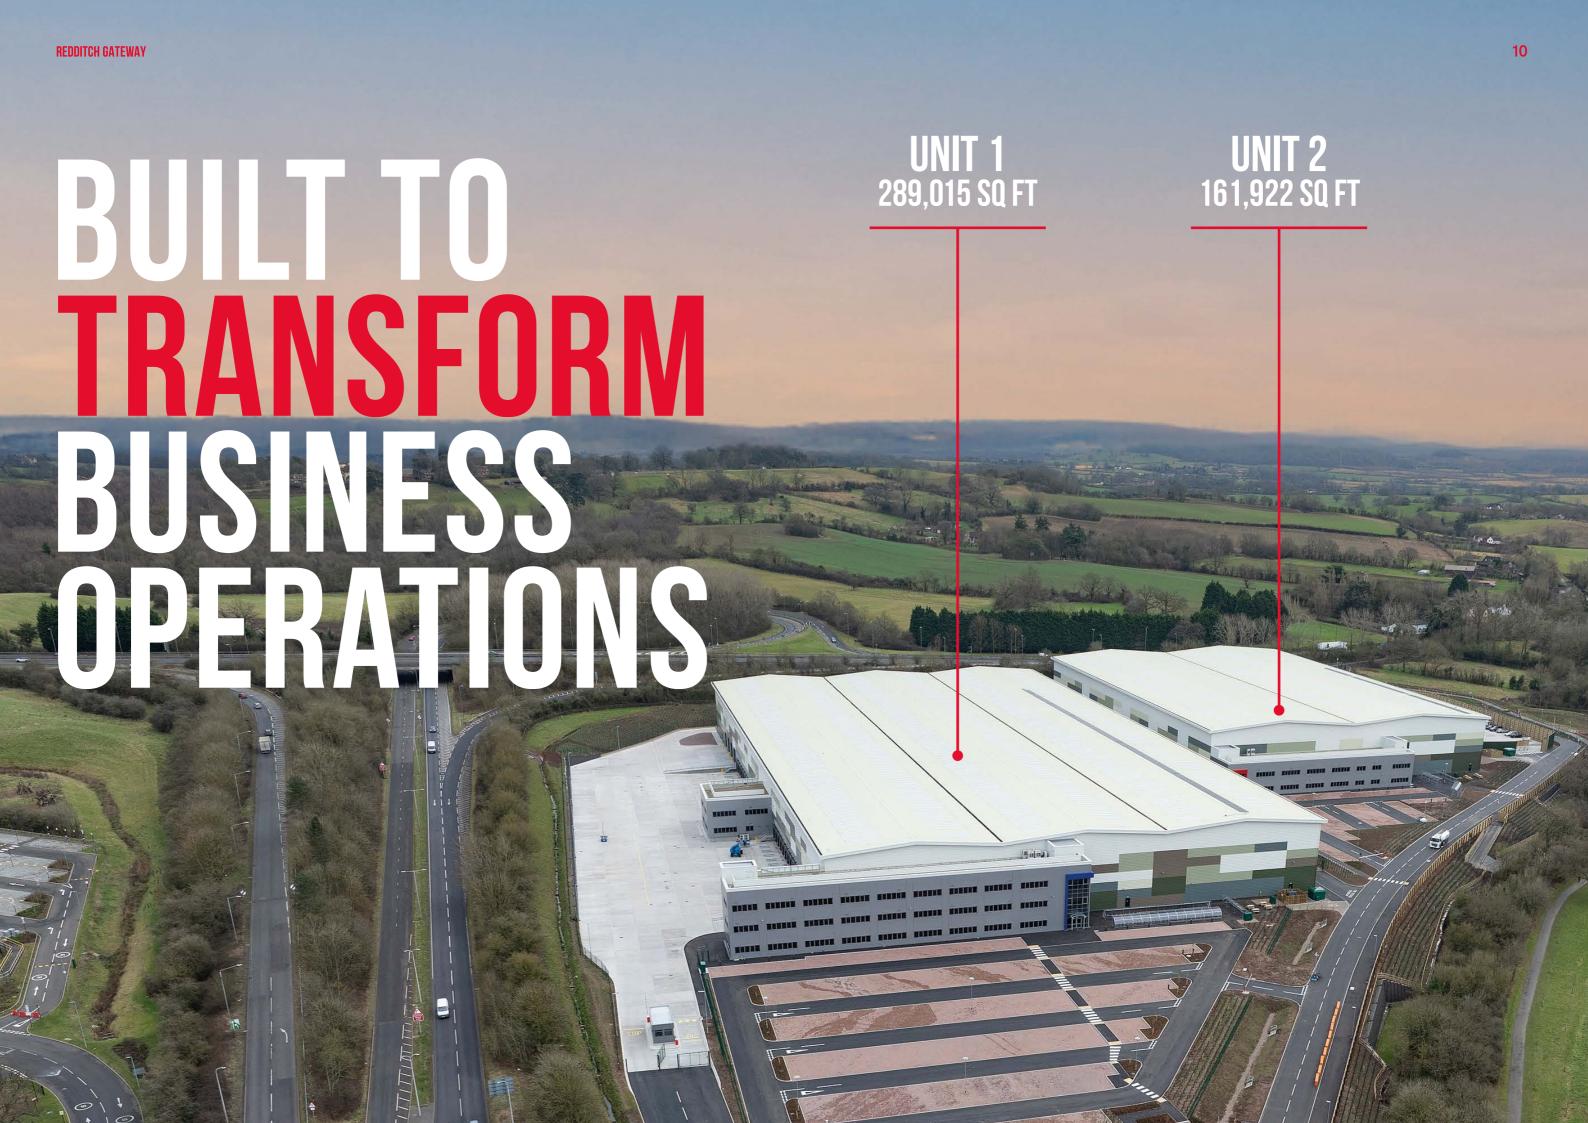

## 161,922 — 289,015 SQ FT INDUSTRIAL/ LOGISTICS UNITS

| UNIT 1              | 20 FT   | 0014   |
|---------------------|---------|--------|
|                     | SQ FT   | SQ M   |
| WAREHOUSE           | 258,574 | 24,022 |
| UNDERCROFT          | 8,454   | 785    |
| FIRST FLOOR OFFICE  | 8,121   | 754    |
| SECOND FLOOR OFFICE | 8,138   | 756    |
| GROUND FLOOR HUB    | 2,724   | 253    |
| FIRST FLOOR HUB     | 2,745   | 255    |
| GATEHOUSE           | 259     | 24     |
| TOTAL (GIA)         | 289,015 | 26,849 |

| TOTAL (GIA)        | 161,922 | 15,040 |
|--------------------|---------|--------|
| FIRST FLOOR HUB    | 1,533   | 142    |
| GROUND FLOOR HUB   | 1,515   | 140    |
| FIRST FLOOR OFFICE | 7,709   | 716    |
| UNDERCROFT         | 7,930   | 736    |
| WAREHOUSE          | 143,235 | 13,306 |
| UNIT 2             | \$Q FT  | SQ M   |