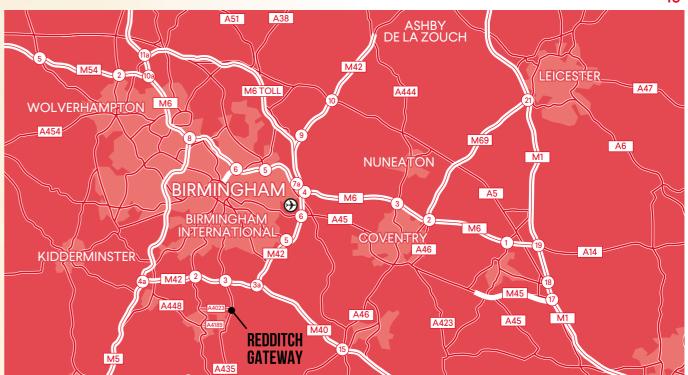

#### **LOCATION**

Redditch's location and accessibility are second to none. It is located within close proximity to three major motorways with Junction 3 of the M42 4.5 miles away, giving access to the M40 at Junction 3A of the M42 (Umberslade Interchange) and the M5 at Junction 4A (Catshill Interchange).