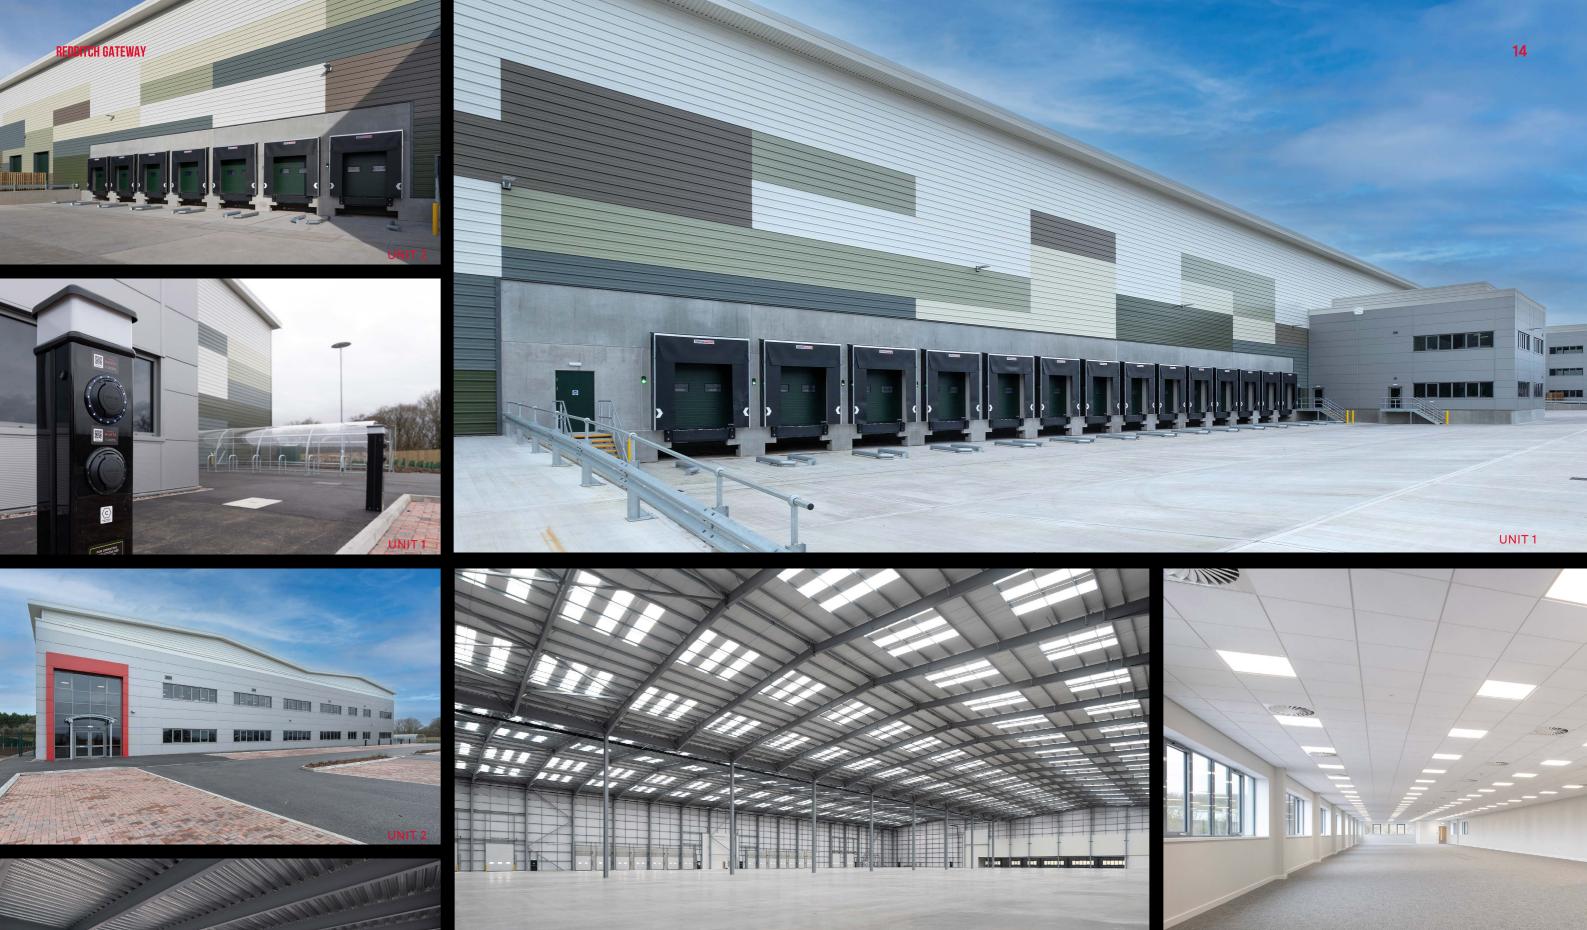

## 161,922 — 289,015 SQ FT INDUSTRIAL/ LOGISTICS UNITS

| UNIT 1              | 20 FT   | 0014   |
|---------------------|---------|--------|
|                     | SQ FT   | SQ M   |
| WAREHOUSE           | 258,574 | 24,022 |
| UNDERCROFT          | 8,454   | 785    |
| FIRST FLOOR OFFICE  | 8,121   | 754    |
| SECOND FLOOR OFFICE | 8,138   | 756    |
| GROUND FLOOR HUB    | 2,724   | 253    |
| FIRST FLOOR HUB     | 2,745   | 255    |
| GATEHOUSE           | 259     | 24     |
| TOTAL (GIA)         | 289,015 | 26,849 |

| TOTAL (GIA)        | 161,922 | 15,040 |
|--------------------|---------|--------|
| FIRST FLOOR HUB    | 1,533   | 142    |
| GROUND FLOOR HUB   | 1,515   | 140    |
| FIRST FLOOR OFFICE | 7,709   | 716    |
| UNDERCROFT         | 7,930   | 736    |
| WAREHOUSE          | 143,235 | 13,306 |
| UNIT 2             | \$Q FT  | SQ M   |