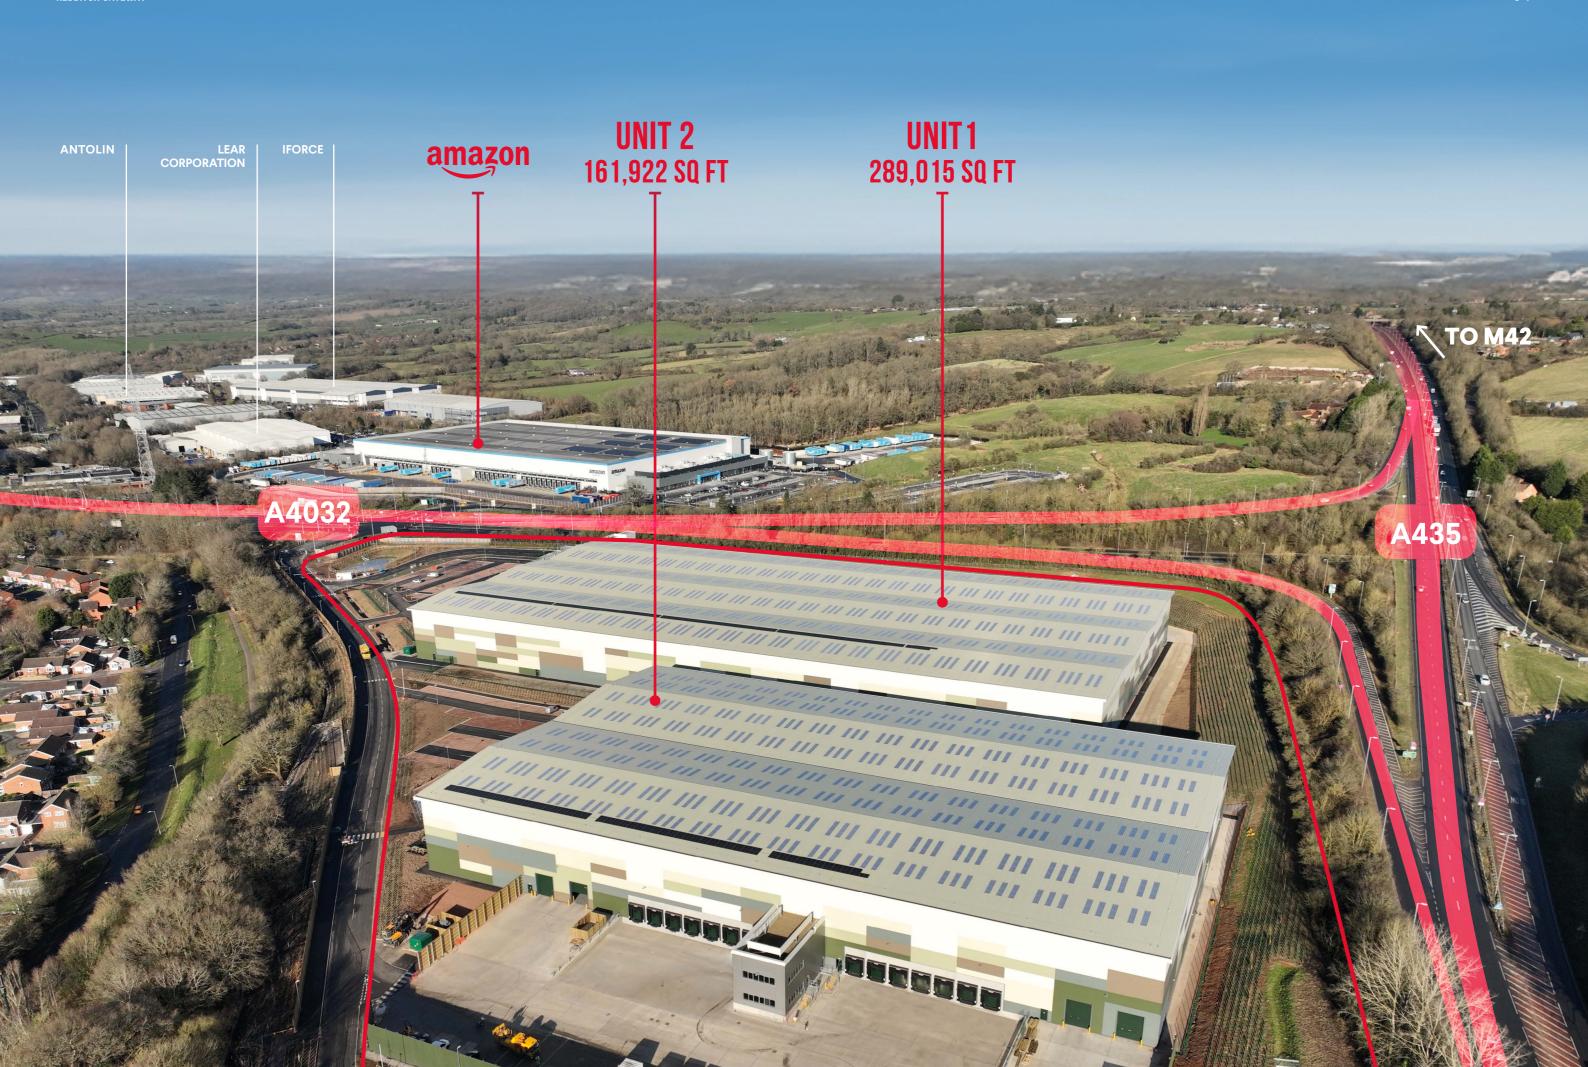

## REDDITCH GATEWAY

161,922 - 289,015 SQ FT

TWO NEW INDUSTRIAL / LOGISTICS UNITS TO LET / MAY SELL AVAILABLE NOW REDDITCH GATEWAY SOUTH, COVENTRY HIGHWAY, B98 9FL ///BRICKS.REALLY.GREW

**REDDITCHGATEWAY.COM** 

## 161,922 — 289,015 SQ FT INDUSTRIAL/ LOGISTICS UNITS

| UNIT 1              | 20 FT   | 0014   |
|---------------------|---------|--------|
|                     | SQ FT   | SQ M   |
| WAREHOUSE           | 258,574 | 24,022 |
| UNDERCROFT          | 8,454   | 785    |
| FIRST FLOOR OFFICE  | 8,121   | 754    |
| SECOND FLOOR OFFICE | 8,138   | 756    |
| GROUND FLOOR HUB    | 2,724   | 253    |
| FIRST FLOOR HUB     | 2,745   | 255    |
| GATEHOUSE           | 259     | 24     |
| TOTAL (GIA)         | 289,015 | 26,849 |

| TOTAL (GIA)        | 161,922 | 15,040 |
|--------------------|---------|--------|
| FIRST FLOOR HUB    | 1,533   | 142    |
| GROUND FLOOR HUB   | 1,515   | 140    |
| FIRST FLOOR OFFICE | 7,709   | 716    |
| UNDERCROFT         | 7,930   | 736    |
| WAREHOUSE          | 143,235 | 13,306 |
| UNIT 2             | \$Q FT  | SQ M   |