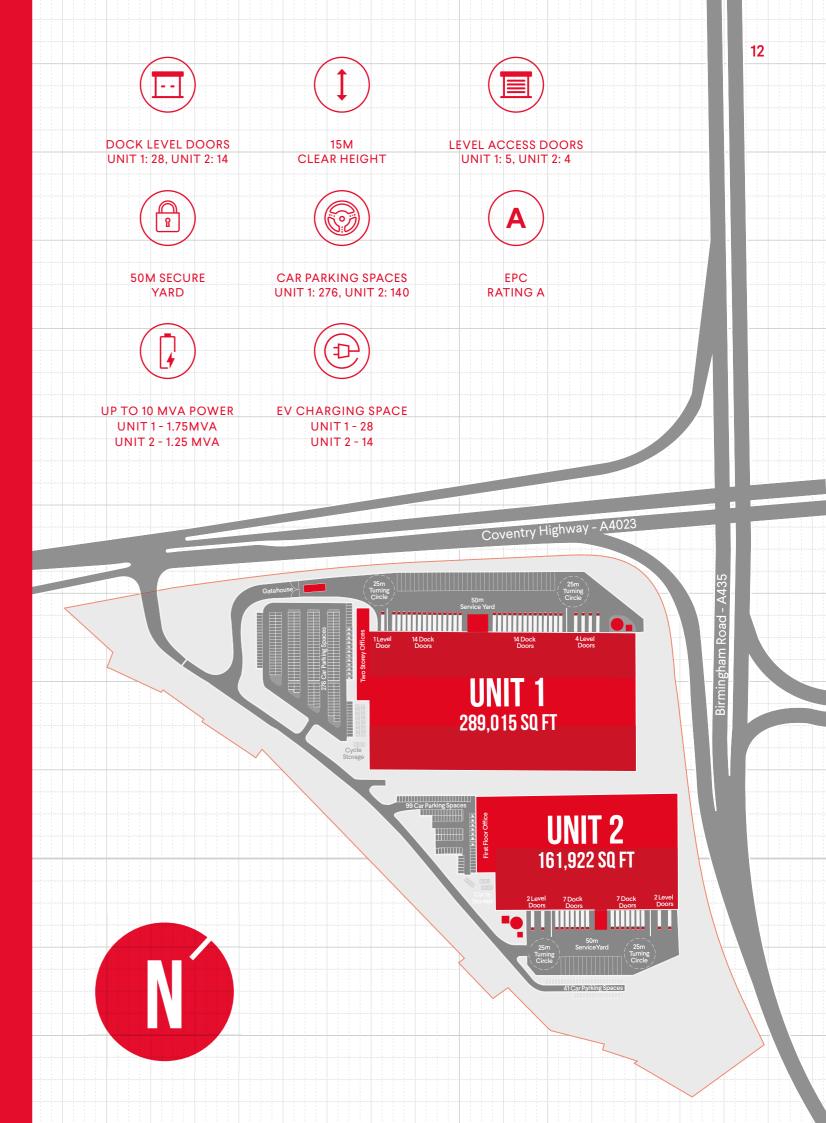

## 161,922 — 289,015 SQ FT INDUSTRIAL/ LOGISTICS UNITS

| UNIT 1              | 20 FT   | 0014   |
|---------------------|---------|--------|
|                     | SQ FT   | SQ M   |
| WAREHOUSE           | 258,574 | 24,022 |
| UNDERCROFT          | 8,454   | 785    |
| FIRST FLOOR OFFICE  | 8,121   | 754    |
| SECOND FLOOR OFFICE | 8,138   | 756    |
| GROUND FLOOR HUB    | 2,724   | 253    |
| FIRST FLOOR HUB     | 2,745   | 255    |
| GATEHOUSE           | 259     | 24     |
| TOTAL (GIA)         | 289,015 | 26,849 |

| TOTAL (GIA)        | 161,922 | 15,040 |
|--------------------|---------|--------|
| FIRST FLOOR HUB    | 1,533   | 142    |
| GROUND FLOOR HUB   | 1,515   | 140    |
| FIRST FLOOR OFFICE | 7,709   | 716    |
| UNDERCROFT         | 7,930   | 736    |
| WAREHOUSE          | 143,235 | 13,306 |
| UNIT 2             | \$Q FT  | SQ M   |