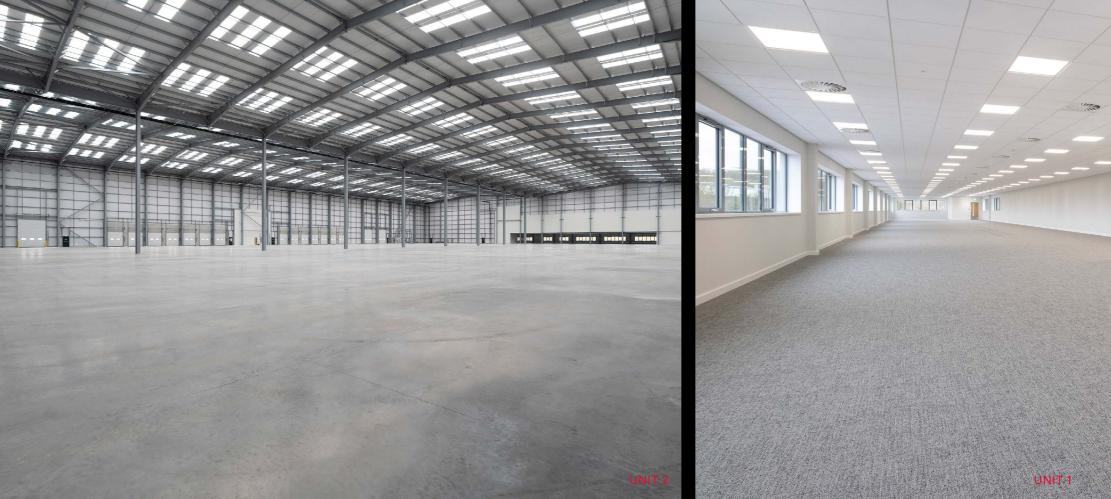

## 161,922 — 289,015 SQ FT INDUSTRIAL/ LOGISTICS UNITS

| UNIT 1              | 20 FT   | 0014   |
|---------------------|---------|--------|
|                     | SQ FT   | SQ M   |
| WAREHOUSE           | 258,574 | 24,022 |
| UNDERCROFT          | 8,454   | 785    |
| FIRST FLOOR OFFICE  | 8,121   | 754    |
| SECOND FLOOR OFFICE | 8,138   | 756    |
| GROUND FLOOR HUB    | 2,724   | 253    |
| FIRST FLOOR HUB     | 2,745   | 255    |
| GATEHOUSE           | 259     | 24     |
| TOTAL (GIA)         | 289,015 | 26,849 |

| TOTAL (GIA)        | 161,922 | 15,040 |
|--------------------|---------|--------|
| FIRST FLOOR HUB    | 1,533   | 142    |
| GROUND FLOOR HUB   | 1,515   | 140    |
| FIRST FLOOR OFFICE | 7,709   | 716    |
| UNDERCROFT         | 7,930   | 736    |
| WAREHOUSE          | 143,235 | 13,306 |
| UNIT 2             | \$Q FT  | SQ M   |